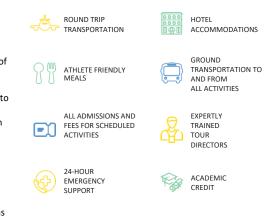

n, one of Britain's most fascinating and important historical structures. Our visit includes the armories, a display of instruments of torture and execution and the breathtaking Crown Jewels Exhibit.

Explore London's South Bank You will be given time to explore the area and get a real taste of London with the many festivals and vendors that will be located in this area along River Thames. Friendly Match

#### **Dinner at Hotel Restaurant**

#### DAY 9

#### Breakfast at Hotel

Our rewarding and enjoyable tour comes to an end as our Tour Director accompanies us to the airport on our final day.

# 😴 WorldStrides<sup>.</sup>

# TRIP DETAILS

TEAM NAME: MSYSA U13 Girls **DESTINATION:** London DEPART DATE: 03/24/2024 RETURN DATE: 04/01/2024 NUMBER OF DAYS: 9



## AN ALL-INCLUSIVE EXPERIENCE